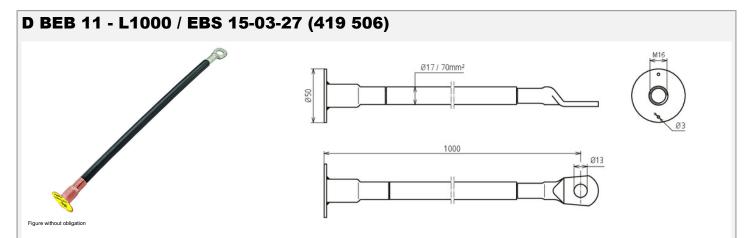

| Туре                                          | D BEB 11 - L1000 / EBS 15-03-27 |
|-----------------------------------------------|---------------------------------|
| Part No.                                      | 419 506                         |
| Material of plate                             | StSt                            |
| Material No.                                  | 1.4301                          |
| Material of socket                            | St / Cu                         |
| Material of cable lug                         | Cu/gal Sn                       |
| Material of cable                             | Cu                              |
| Short-circuit current                         | ≤ 25 kA                         |
| Test current                                  | 25 kA / 100 ms                  |
| Standard                                      | Ril 997.0205A01                 |
| Thread                                        | M16                             |
| Diameter of connection plate                  | 50 mm                           |
| Cable                                         | NYY-O                           |
| Cable cross-section                           | 70 mm²                          |
| Cable diameter                                | 17 mm                           |
| Borehole cable lug                            | 13 mm                           |
| Length                                        | 1000 mm                         |
| DB drawing No.                                | 4 Ebs 15.03.27 - 2              |
| Weight                                        | 1.100 g                         |
| Customs tariff number (Comb. Nomenclature EU) | 85389099                        |
| GTIN                                          | 4013364458444                   |
| PU                                            | 1 pc(s)                         |