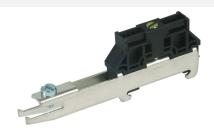

## SH1 18X3 ST (919 012)

- Extremely space-savingWith one-sided contact
- For 35 mm DIN rails acc. to EN 60715

60 100

Dimension drawing SH1 18X3 ST

Rail support suitable for DIN rail mounting. Low-impedance connection of the shield terminals to the DIN rail via the busbar.

| Туре                                          | SH1 18X3 ST                      |  |
|-----------------------------------------------|----------------------------------|--|
| Part No.                                      | 919 012                          |  |
| Version                                       | one-sided contact                |  |
| Material                                      | tin-plated steel                 |  |
| For mounting on                               | 35 mm DIN rails acc. to EN 60715 |  |
| Weight                                        | 40 g                             |  |
| Customs tariff number (Comb. Nomenclature EU) | 85389099                         |  |
| GTIN                                          | 4013364071599                    |  |
| PU                                            | 1 pc(s)                          |  |
|                                               |                                  |  |