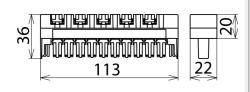

## BM 10 DRL (907 499)

- Integrated disconnection contacts
- For LSA disconnection blocks of 2/10 type
- Can be individually equipped with arresters

Basic circuit diagram BM 10 DRL

Dimension drawing BM 10 DRL