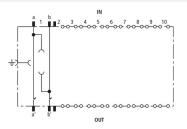

## BM 10 DRL (907 499)

- Integrated disconnection contacts
- For LSA disconnection blocks of 2/10 type
- Can be individually equipped with arresters

Basic circuit diagram BM 10 DRL

Dimension drawing BM 10 DRL