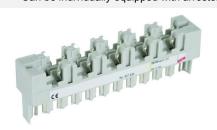

## BM 10 DRL (907 499)

- Integrated disconnection contacts
- For LSA disconnection blocks of 2/10 type
- Can be individually equipped with arresters

Basic circuit diagram BM 10 DRL

Dimension drawing BM 10 DRL

Plug-in SPD block (without SPDs) for 1 to max. 10 three-pole GDT 230 B3 ... gas discharge tubes. Also suitable for DRL protective plugs with earthing frame.

| Туре                                          | BM 10 DRL                |
|-----------------------------------------------|--------------------------|
|                                               |                          |
| Part No.                                      | 907 499                  |
| Plugs into                                    | LSA disconnection blocks |
| Earthing via                                  | mounting frame           |
| Enclosure material                            | polyamide PA 6.6         |
| Colour                                        | grey                     |
| Weight                                        | 45 g                     |
| Customs tariff number (Comb. Nomenclature EU) | 85389099                 |
| GTIN                                          | 4013364107533            |
| PU                                            | 1 pc(s)                  |
|                                               |                          |
|                                               |                          |